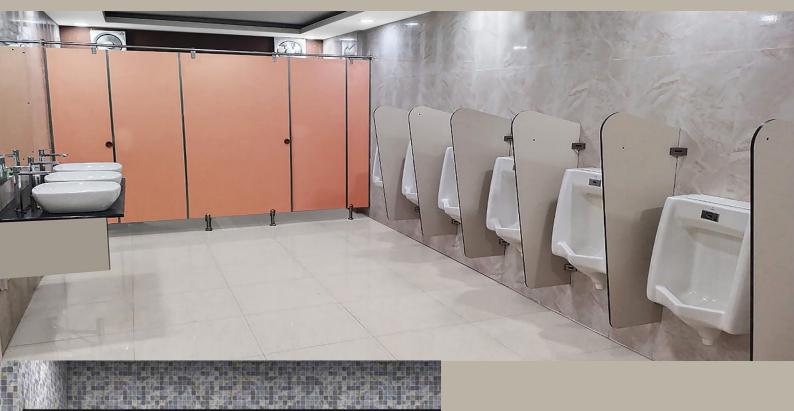

## Your Restroom, Reimagined By Us

At Vivid Decor we specialize in designing and installing premium toilet cubicles and partitions that redefine privacy, functionality, and style. Whether it is a corporate office, retail space, schools or public facility, our solutions are tailored to meet the unique needs of your modern spaces. With a focus on durability and functionality, we create restrooms that reflect Our commitment to quality and care. Our Testament stands to the 700+ Successful projects that we have delivered in Tricity and north india and many more under work

## **What are Toilet Cubicles and Partitions**

Toilet cubicles and partitions are specialized structures designed to create private, enclosed spaces within public or commercial restrooms. They are essential for maintaining hygiene, ensuring privacy, and optimizing space in high-traffic areas. These partitions are typically constructed from durable materials like compact laminate, phenolic panels, or metal, offering resistance to moisture, wear, and frequent use. Toilet cubicles are a smarter alternative to traditional brick walls, offering numerous advantages. They are thinner and modular, maximizing restroom space while being more cost-effective to install, maintain, and replace. Unlike brick walls, cubicles allow for quick installation, reducing downtime, and come in a range of customizable colors, materials, and finishes to match any design aesthetic.