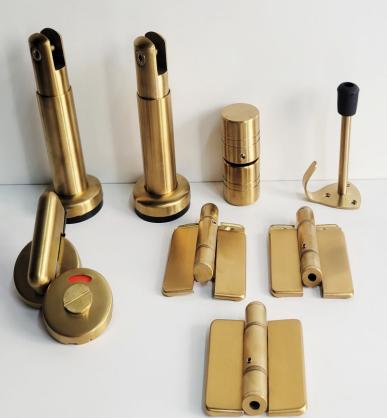

## **Our range of Hardware**

Toilet cubicle hardware includes essential components like hinges for smooth door movement, locks for privacy, brackets for securing panels, coat hooks, door stoppers, and support legs for stability. Typically made from durable stainless steel (SS 304 or SS 316), this hardware ensures long-lasting functionality, corrosion resistance, and a sleek, modern finish for restroom cubicles.