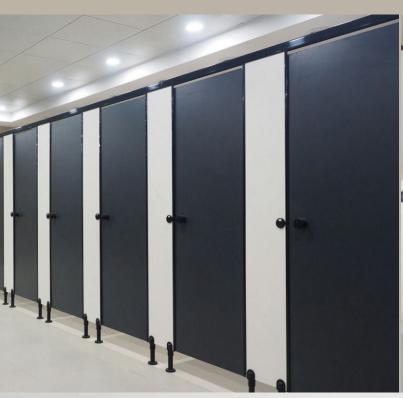

## **What are Toilet Cubicles and Partitions**

Toilet cubicles and partitions are specialized structures designed to create private, enclosed spaces within public or commercial restrooms. They are essential for maintaining hygiene, ensuring privacy, and optimizing space in high-traffic areas. These partitions are typically constructed from durable materials like compact laminate, phenolic panels, or metal, offering resistance to moisture, wear, and frequent use. Toilet cubicles are a smarter alternative to traditional brick walls, offering numerous advantages. They are thinner and modular, maximizing restroom space while being more cost-effective to install, maintain, and replace. Unlike brick walls, cubicles allow for quick installation, reducing downtime, and come in a range of customizable colors, materials, and finishes to match any design aesthetic.

## **Our range of Hardware**

Toilet cubicle hardware includes essential components like hinges for smooth door movement, locks for privacy, brackets for securing panels, coat hooks, door stoppers, and support legs for stability. Typically made from durable stainless steel (SS 304 or SS 316), this hardware ensures long-lasting functionality, corrosion resistance, and a sleek, modern finish for restroom cubicles.