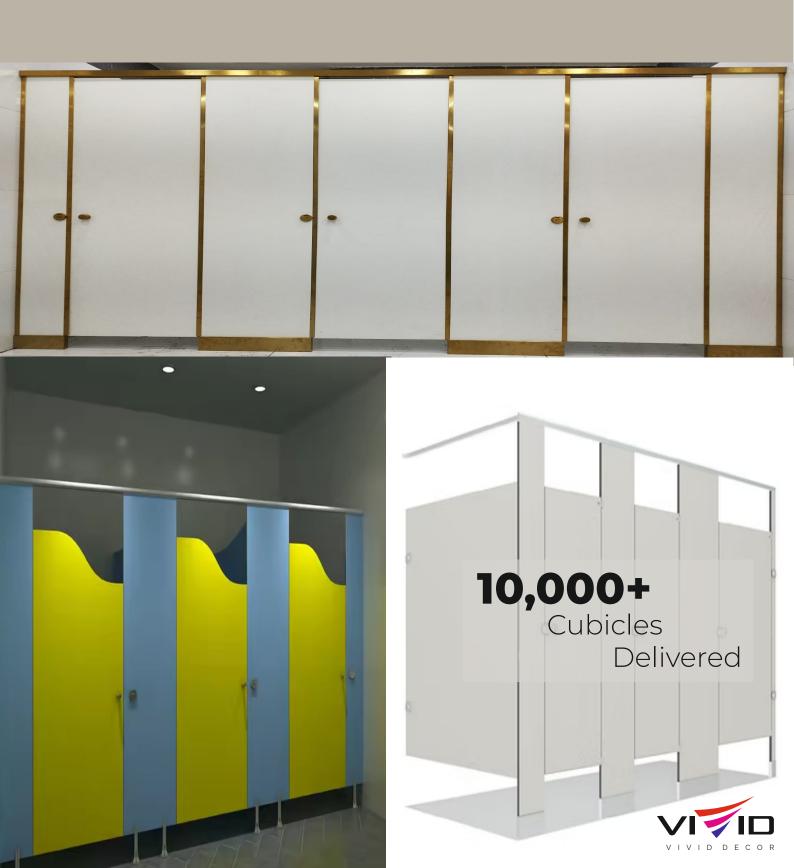

## Your Restroom, Reimagined By Us

At Vivid Decor we specialize in designing and installing premium toilet cubicles and partitions that redefine privacy, functionality, and style. Whether it is a corporate office, retail space, schools or public facility, our solutions are tailored to meet the unique needs of your modern spaces. With a focus on durability and functionality, we create restrooms that reflect Our commitment to quality and care. Our Testament stands to the 700+ Successful projects that we have delivered in Tricity and north india and many more under work

## **What are Toilet Cubicles and Partitions**

Toilet cubicles and partitions are specialized structures designed to create private, enclosed spaces within public or commercial restrooms. They are essential for maintaining hygiene, ensuring privacy, and optimizing space in high-traffic areas. These partitions are typically constructed from durable materials like compact laminate, phenolic panels, or metal, offering resistance to moisture, wear, and frequent use. Toilet cubicles are a smarter alternative to traditional brick walls, offering numerous advantages. They are thinner and modular, maximizing restroom space while being more cost-effective to install, maintain, and replace. Unlike brick walls, cubicles allow for quick installation, reducing downtime, and come in a range of customizable colors, materials, and finishes to match any design aesthetic.