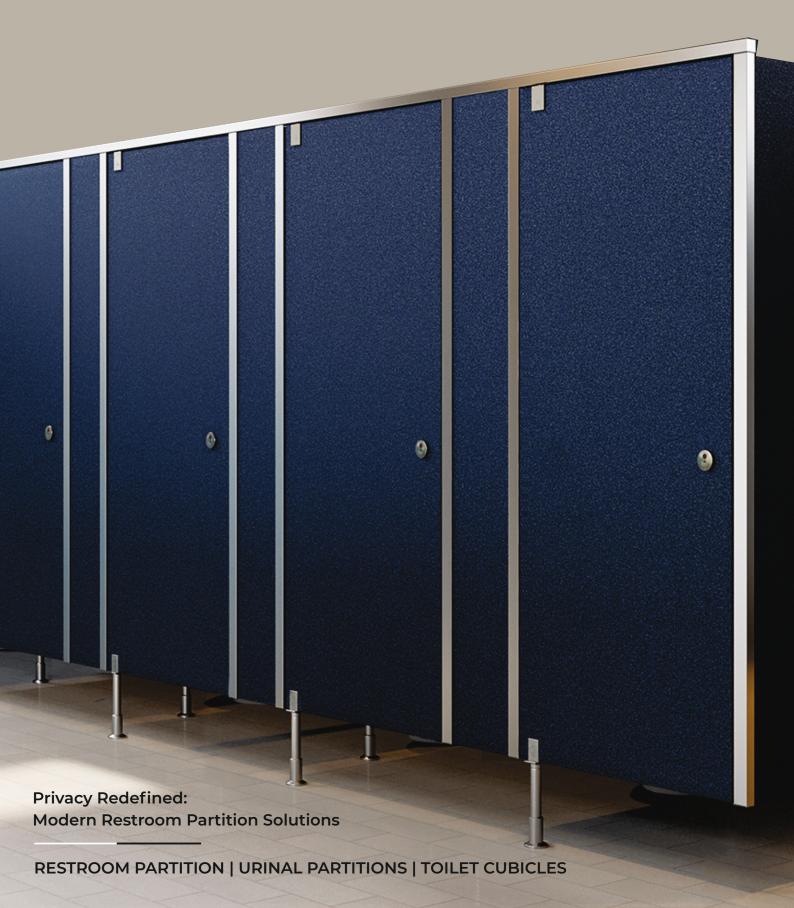

## **What are Toilet Cubicles and Partitions**

Toilet cubicles and partitions are specialized structures designed to create private, enclosed spaces within public or commercial restrooms. They are essential for maintaining hygiene, ensuring privacy, and optimizing space in high-traffic areas. These partitions are typically constructed from durable materials like compact laminate, phenolic panels, or metal, offering resistance to moisture, wear, and frequent use. Toilet cubicles are a smarter alternative to traditional brick walls, offering numerous advantages. They are thinner and modular, maximizing restroom space while being more cost-effective to install, maintain, and replace. Unlike brick walls, cubicles allow for quick installation, reducing downtime, and come in a range of customizable colors, materials, and finishes to match any design aesthetic.

## **Our range of Hardware**

Toilet cubicle hardware includes essential components like hinges for smooth door movement, locks for privacy, brackets for securing panels, coat hooks, door stoppers, and support legs for stability. Typically made from durable stainless steel (SS 304 or SS 316), this hardware ensures long-lasting functionality, corrosion resistance, and a sleek, modern finish for restroom cubicles.